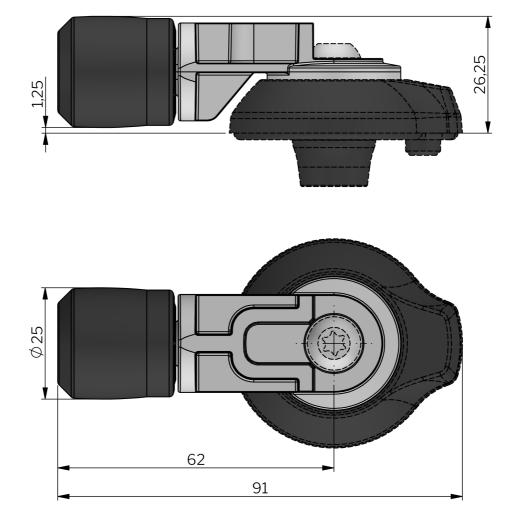

## KLIMA-FLEX 2 ROLLER CAM

INDUSTRILAS.COM

The Klima-flex 2 Roller Cam reduces operational friction and increase the gasket compression. It is adjustable with a Torx-bit (T-30) and you can therefore set it according to your requirements, to ensure the door closes smoothly and is securely shut.

| P/N              | Description           |
|------------------|-----------------------|
| 2651-305125-0062 | Adjustable roller cam |
| 2651-355125-0162 | Fixed roller cam      |